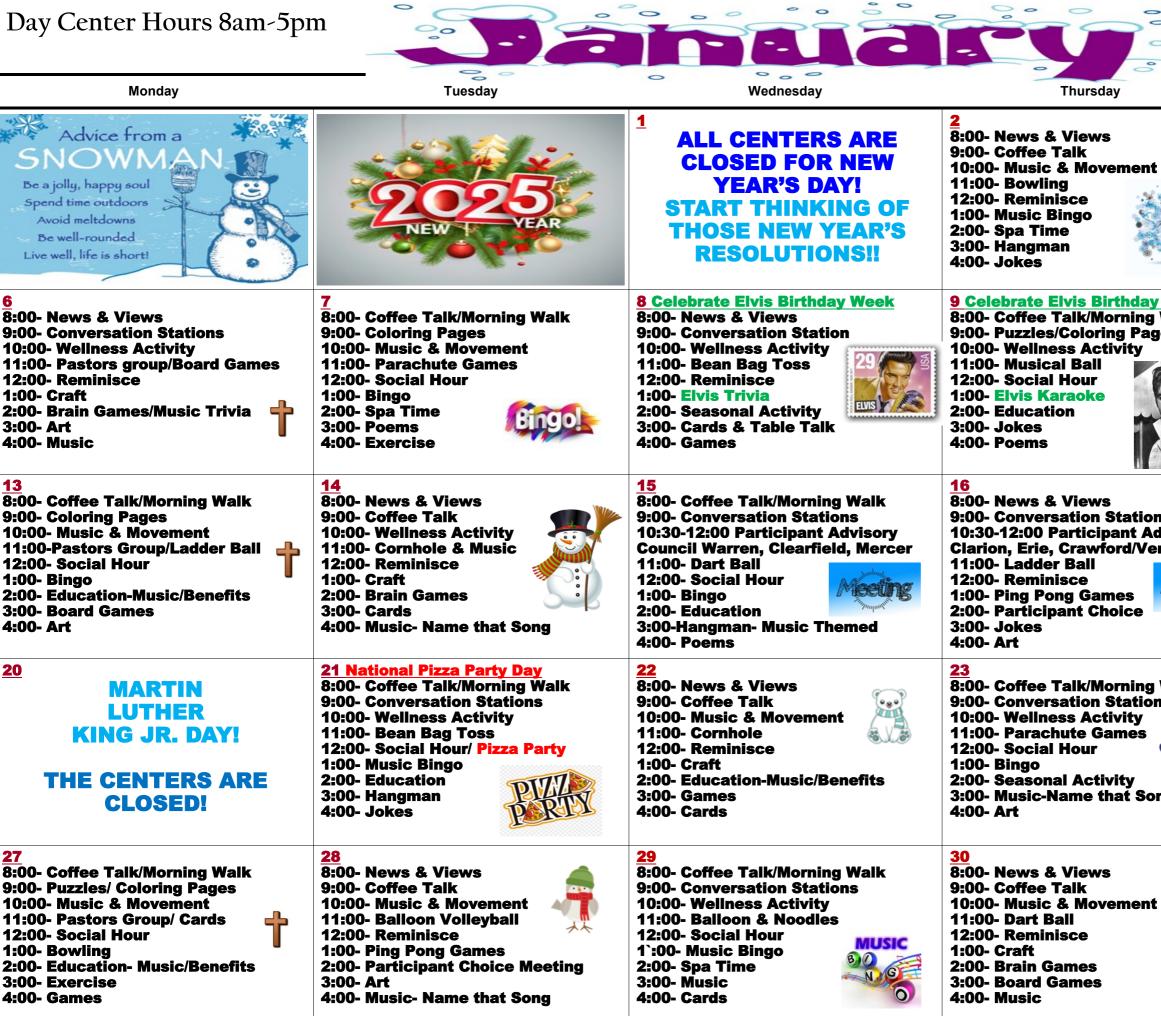

## Day Center Hours 8am-5pm

SN

1:00- Craft

4:00- Music

3:00- Art

20

13 8:00- Coffee Talk/Morning Walk 9:00- Coloring Pages 10:00- Music & Movement 11:00-Pastors Group/Ladder Ball 🔒 **12:00- Social Hour** 1:00- Bingo 2:00- Education-Music/Benefits 3:00- Board Games 4:00- Art

> MARTIN LUTHER KING JR. DAY!

## THE CENTERS ARE **CLOSED!**

27 8:00- Coffee Talk/Morning Walk 9:00- Puzzles/ Coloring Pages 10:00- Music & Movement 11:00- Pastors Group/ Cards **12:00- Social Hour** 1:00- Bowling 2:00- Education- Music/Benefits 3:00- Exercise 4:00- Games

|                            | Friday                                                                                                                                                                                                                                                       |
|----------------------------|--------------------------------------------------------------------------------------------------------------------------------------------------------------------------------------------------------------------------------------------------------------|
|                            | 3 Happy Casino Day8:00- Coffee Talk/Morning Walk9:00- Conversation Stations10:00- Wellness Activity11:00- Casino Games12:00- Social Hour12:45 (ERIE) Sails1:00- Casino Games2:00- Seasonal Activity3:00- Art4:00- Board Games                                |
| <b>Week</b><br>Walk<br>ges | <b>10 Celebrate Elvis Birthday Week</b><br>8:00- News & Views<br>9:00- Coffee Talk<br>10:00- Music & Movement<br>11:00- Balloon & Noodles<br>12:00- Reminisce<br>12:45 (ERIE) Sails<br>1:00- Elvis Bingo<br>2:00- Brain Games<br>3:00- Exercise<br>4:00- Art |
| ns<br>dvisory<br>nango     | 178:00- Coffee Talk/Morning Walk9:00- Coloring Pages10:00- Music & Movement11:00- Bowling12:00- Social Hour12:45 (ERIE) Sails1:00- Musical Ball2:00- Spa time3:00- Games4:00- Music                                                                          |
| Walk<br>ns<br>ing          | 248:00- News & Views9:00- Conversation Stations10:00- Wellness Activity11:00- Ladder Ball12:00- Reminisce12:45 (ERIE) Sails1:00- Balloon Volleyball2:00- Music & Benefits3:00- Cards & Table Talk4:00- Poems                                                 |
|                            | <b>31</b><br>8:00- Coffee Talk/Morning Walk<br>9:00- Conversation Stations<br>10:00- Wellness Activity<br>11:00- Ping Pong Games<br>12:00- Social Hour<br>1:00- Bingo<br>2:00- Seasonal Activity<br>3:00- Jokes<br>4:00- Hangman- Music                      |